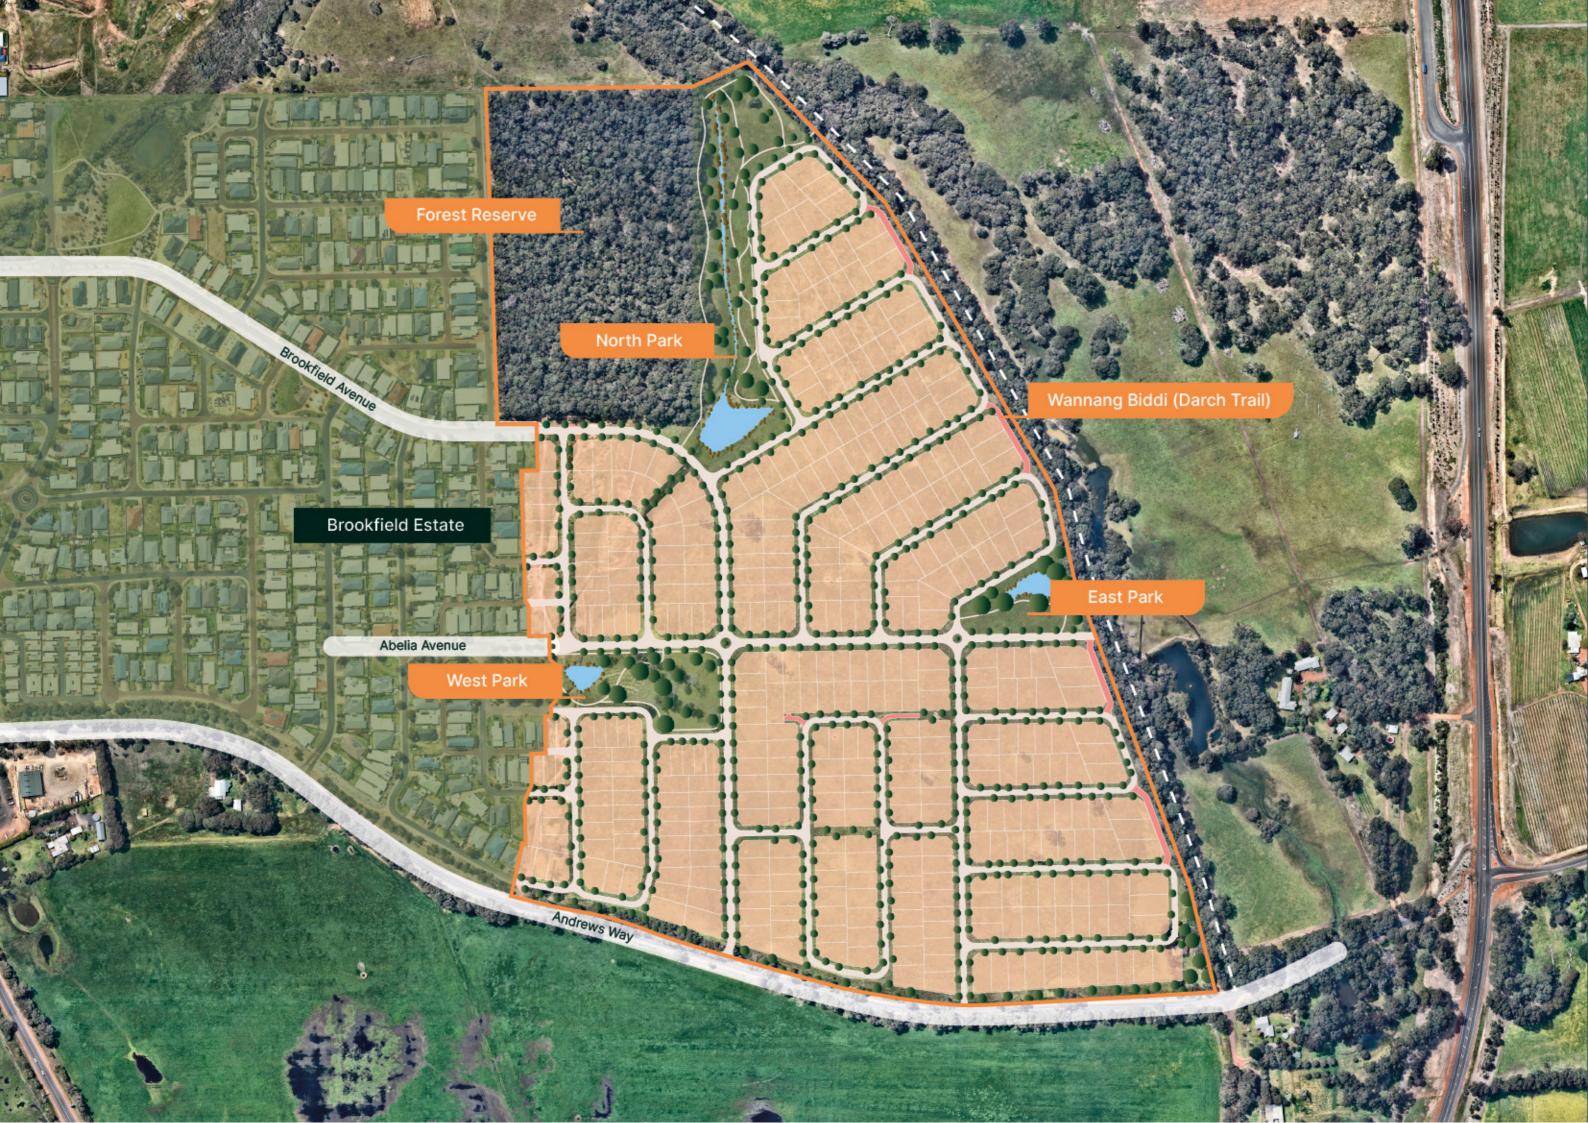

A place where you can immerse yourself in nature and still enjoy all the comforts and amenity of modern life.

An enviable lifestyle

Life, as they say, doesn't get much better than this.

A beautiful new home on a large 600sqm block in a modern, masterplanned estate less than five minutes from vibrant Margaret River township. Walk and cycle trail on your doorstep, stunning beaches and coastal walks close by, and all around you, one of the world's best wine regions.

Spindrift is a place that achieves that rare balance between convenience and tranquillity. Where striking boulevards, established karri trees and green open spaces come together in perfect harmony. A place where you can immerse yourself in nature and live the kind of lifestyle you want to live.

Everything you need and more.

You'll want for nothing when you make Spindrift your home. It comes with all the amenities you'd expect from a modern, masterplanned estate, including impressive natural landscapes and immediate access to neighbouring parks and playgrounds. There are schools, shopping centres, cafes, restaurants and medical facilities within easy reach.